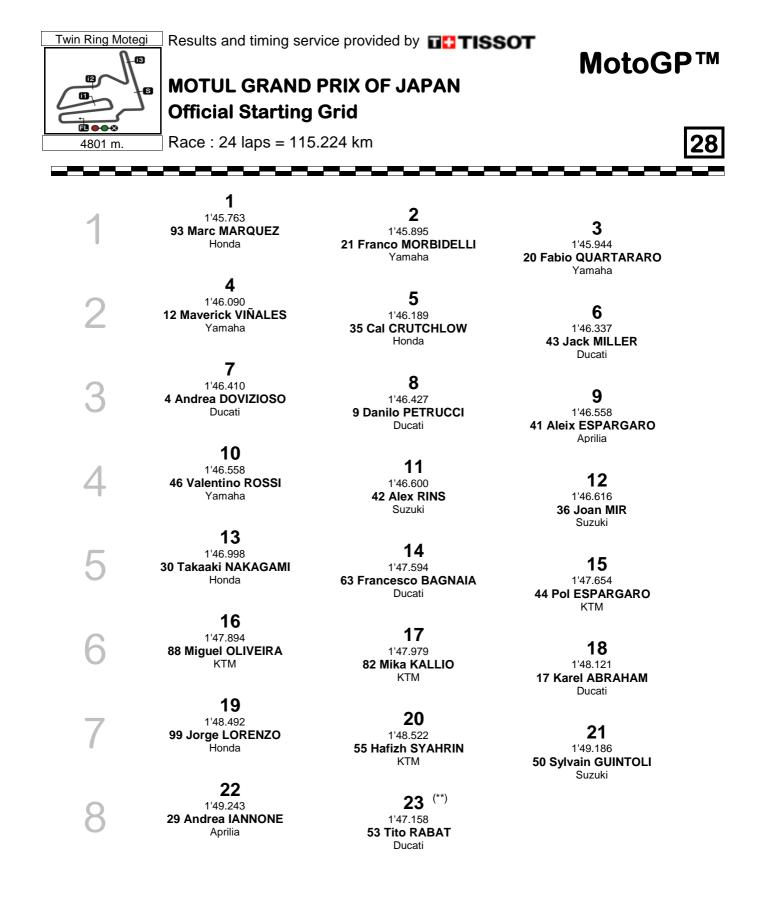

## \*\* Starting the race from the pit lane

The results are provisional until the end of the limit for protest and appeals and until the ratification of the Event Management Committee.

These data/results cannot be reproduced, stored and/or transmitted in whole or in part by any manner of electronic, mechanical, photocopying, recording, broadcasting or otherwise now known or herein after developed without the previous express consent by the copyright owner, except for reproduction in daily press and regular printed publications on sale to the public within 60 days of the event related to those data/results and always provided that copyright symbol appears together as follows below.

Official MotoGP Timing by**TISSOT** www.motogp.com

Motegi, Sunday, October 20, 2019