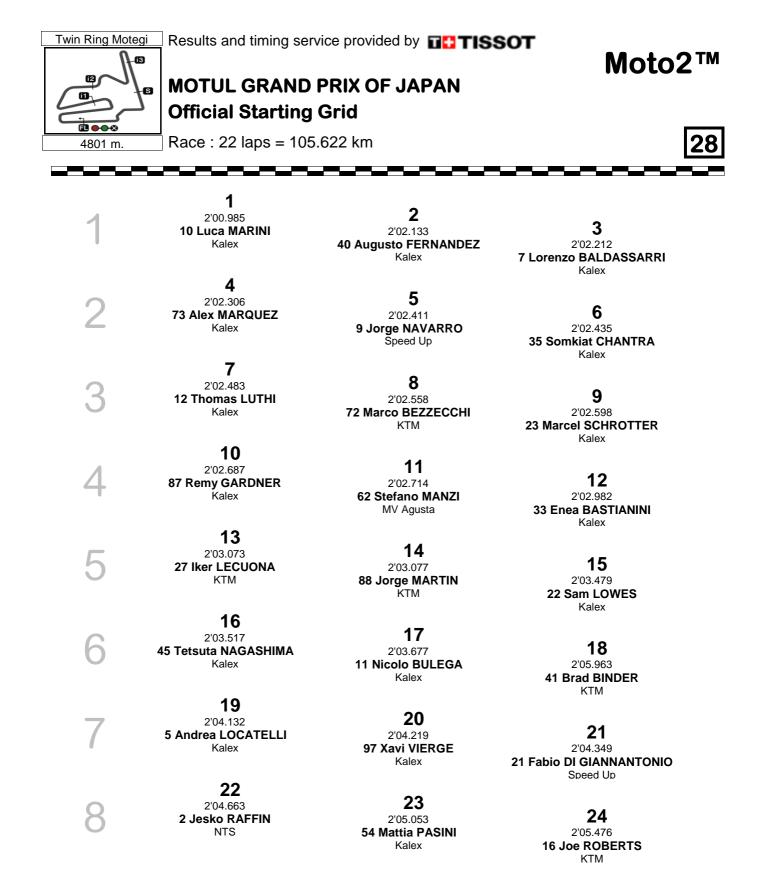

## Moto2™

MOTUL GRAND PRIX OF JAPAN Official Starting Grid

Race : 22 laps = 105.622 km

2'05.642 2' Dimas EKKY PRATAMA Kalex

2'06.355 77 Dominique AEGERTER MV Agusta

> **31** 2'07.613 **47 Adam NORRODIN** Kalex