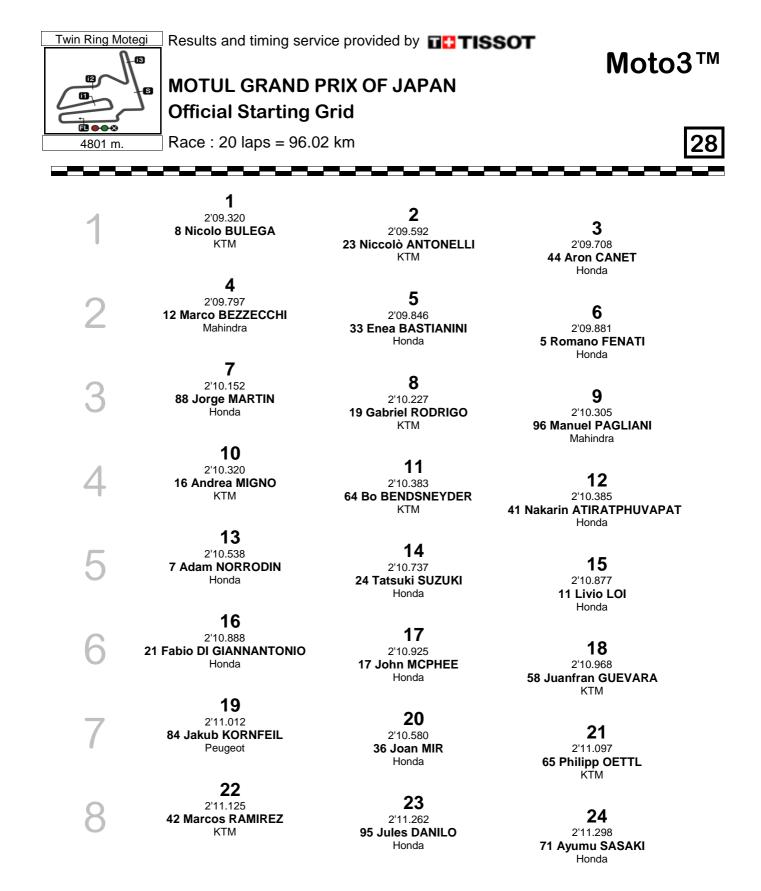

Official MotoGP Timing by**TISSOT** www.motogp.com

Motegi, Sunday, October 15, 2017

Page 1 of 2

Moto3<sup>™</sup>

**MOTUL GRAND PRIX OF JAPAN Official Starting Grid** 

25 2'11.349 40 Darryn BINDER КТМ

Race : 20 laps = 96.02 km

28 2'12.735 **4 Patrik PULKKINEN** Peugeot

26 2'11.400 **48 Lorenzo DALLA PORTA** Mahindra

27 2'11.999 27 Kaito TOBA Honda

29 2'12.925 14 Tony ARBOLINO Honda

30 2'16.493 70 Tom TOPARIS

KTM

FIM MotoGP Stewards grid penalty for rider #36