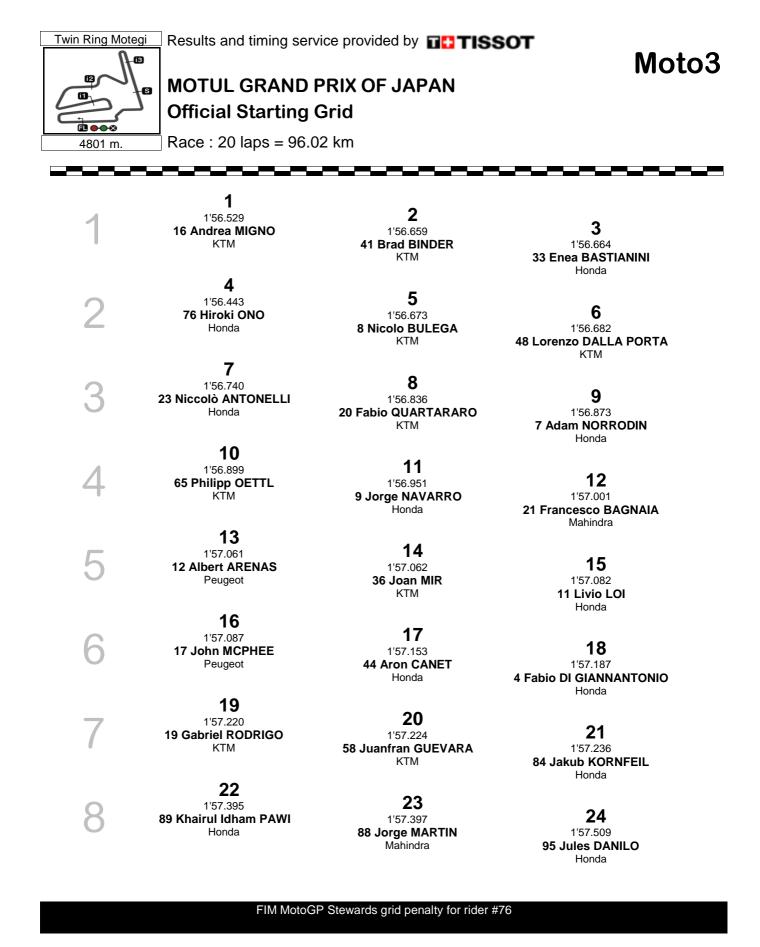

Official MotoGP Timing by**TISSOT** www.motogp.com

Motegi, Sunday, October 16, 2016

Page 1 of 2

Moto3

MOTUL GRAND PRIX OF JAPAN Official Starting Grid

Race : 20 laps = 96.02 km

25 1'57.552 24 Tatsuki SUZUKI Mahindra