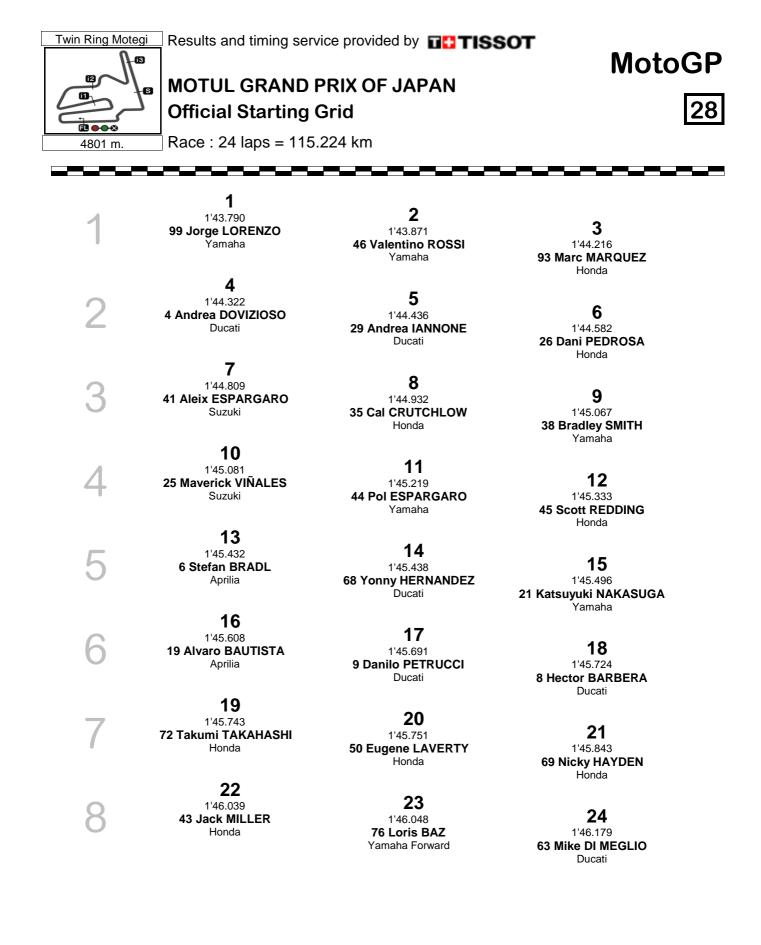

Page 1 of 2

Official MotoGP Timing by**TISSOT** www.motogp.com

Motegi, Sunday, October 11, 2015

**MOTUL GRAND PRIX OF JAPAN Official Starting Grid** 

**MotoGP** 

4801 m.

63

Race : 24 laps = 115.224 km