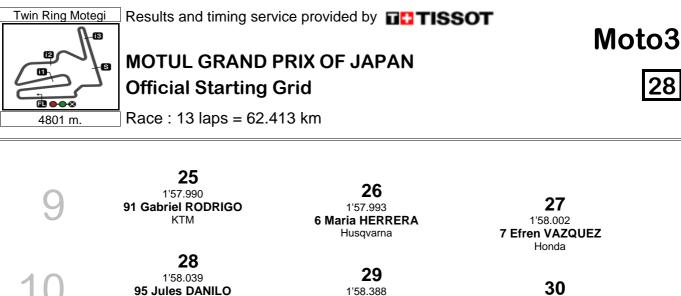

Page 2 of 2

Official MotoGP Timing by TISSOT www.motogp.com

Motegi, Sunday, October 11, 2015

95 Jules DANILO Honda

31 1'58.965 **19 Alessandro TONUCCI** Mahindra

34 1'59.889 55 Andrea LOCATELLI Honda

32 1'59.282