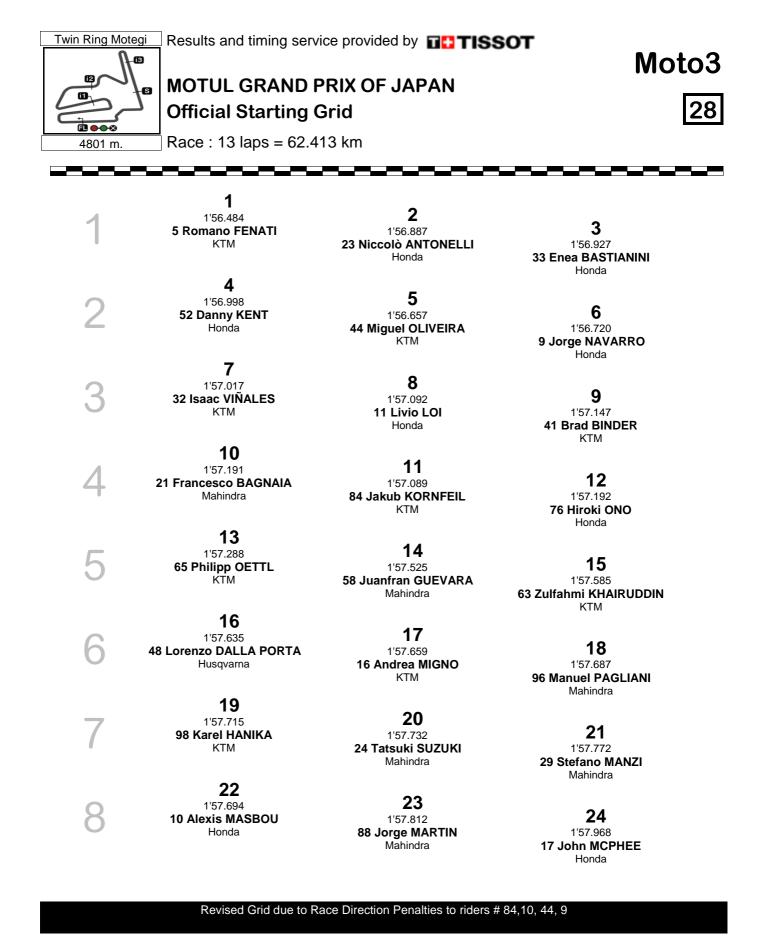

Official MotoGP Timing by**TISSOT** www.motogp.com

Motegi, Sunday, October 11, 2015

Revised Grid due to Race Direction Penalties to riders # 84,10, 44, 9

The results are provisional until the end of the limit for protest and appeals and until the ratification of the Event Management Committee.